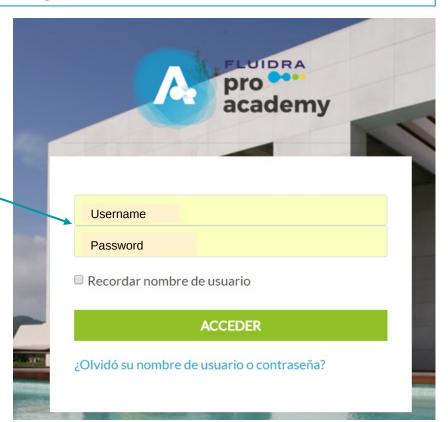

## Entering your username and password

Enter your username and password (the ones you entered on the registration form).

Click on ACCEDER and you will be able to log in to the courses on the platform.