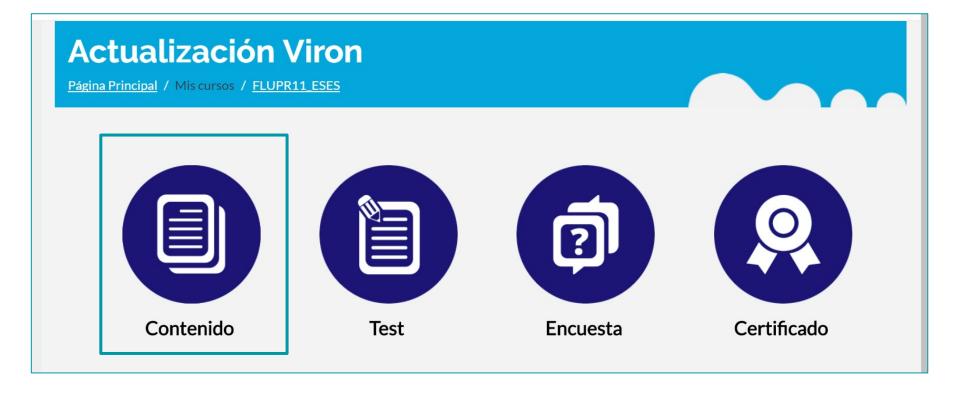

### **Actualización Viron**

Página Principal / Mis cursos / FLUPR11\_ESES

### Contents

If you click on the content icon, it will upload and a window will open on which the course's table of contents will be displayed or you can directly go to "Start the course".