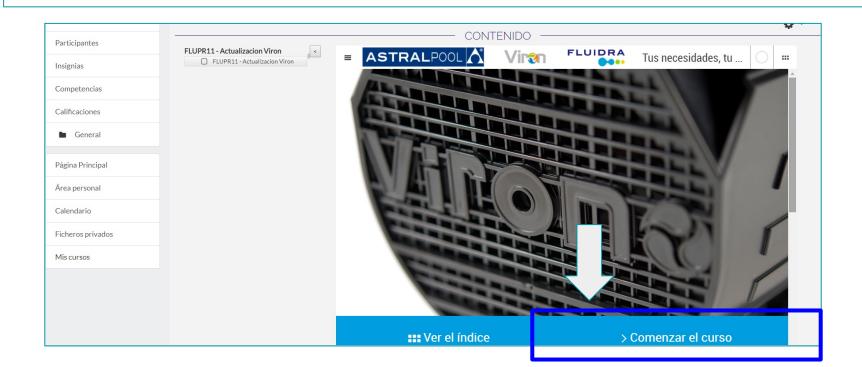

## 9. Logging in to course contents from "Start the course"

Another option is to log in directly to "Start the course".