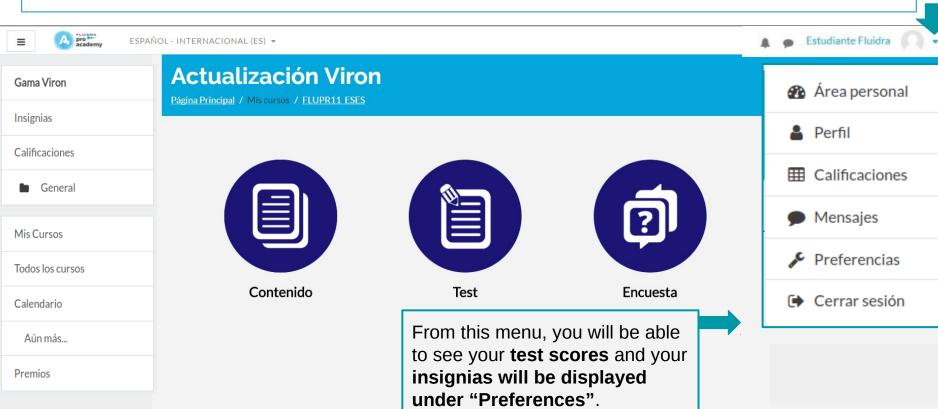

## 14. Description of the platform's menus.

### Let's see what the menu items contain

**Personal area:** this displays information about the progress you have made on the courses you are doing.

**Profile:** you can make changes to your user profile (personal details, course details, reports).

**Scores:** these are your test scores.

**Preferences:** here you can edit your account and manage your insignias.

**Close session:** this enables you to log out of a course session.