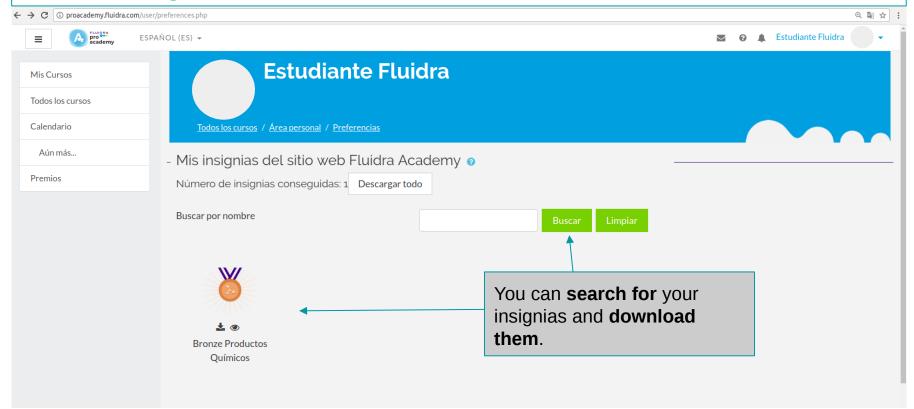

ron Range:** this is the name of the course.

**Insignias:** these are the insignias you have earned on courses.

**Scores:** these are your test scores.

**General:** this is the page you are currently on.

**My courses:** you can see the courses you are currently doing.

**All courses:** this displays all of the courses there are on the platform.

Calendar: this shows the events related to the courses.

More: this takes you to the platform's homepage.

**Rewards:** this displays the rewards you can apply for.

### 15. Your insignias: you can see them from the "Insignias" tab.



# Your insignias: you can manage your insignias from your personal area.



### Your insignias: managing your insignias from "Preferences".





### Your insignias: managing your insignias from "Preferences".





### 16. Achievements and rewards



Once you have completed a course, you will be able to see the scores obtained and swap them for the rewards that are associated with your score.

From the "Rewards" tab, you can see the rewards available and apply for them by clicking on

### 16. Achievements and rewards