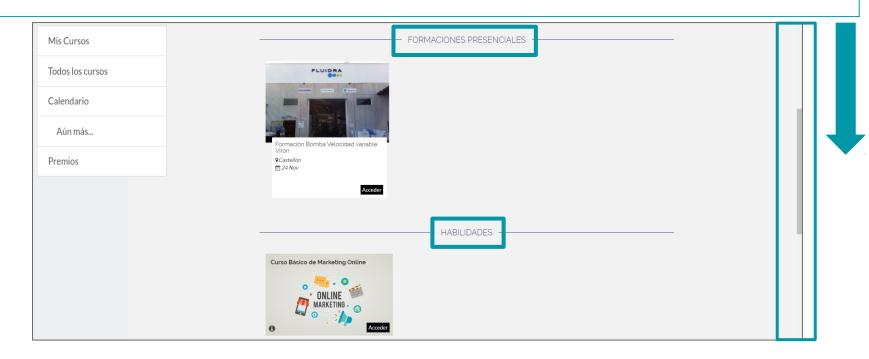

### Course Homepage

If you scroll down, the **face-to-face** and **skills** courses you enroll for will be displayed. The **scores you obtained on the courses** taken can be seen at the very bottom of the page.