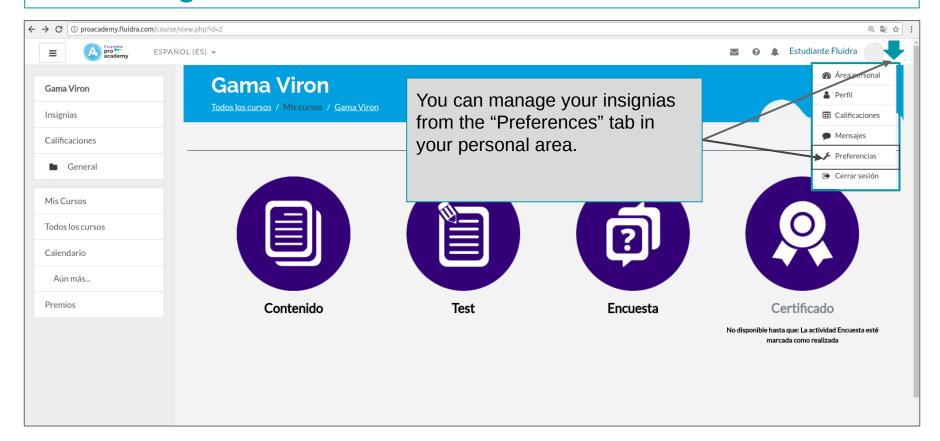

# Your insignias: you can manage your insignias from your personal area.

**Scores:** these are your test scores.

**Preferences:** here you can edit your account and manage your insignias.

**Close session:** this enables you to log out of a course session.