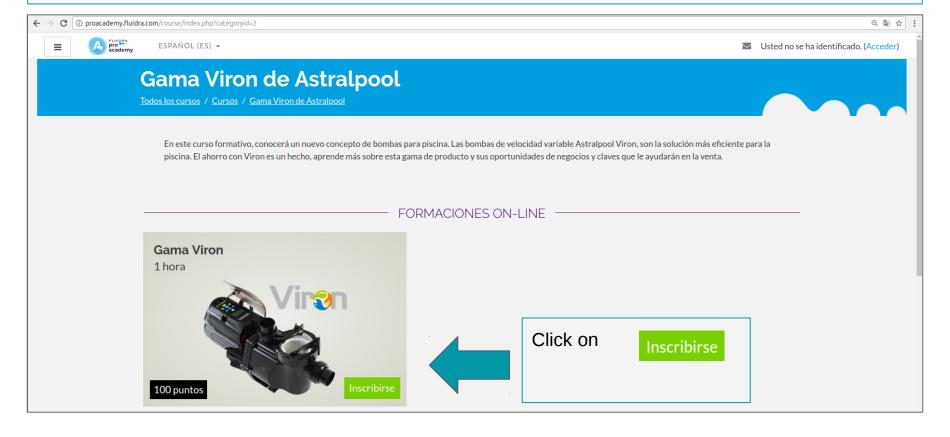

# 5. Logging in to a course

### 6. Logging in to a course's structure

Once you have **logged in to a course from the platform**, you will be able to find the **course structure**.