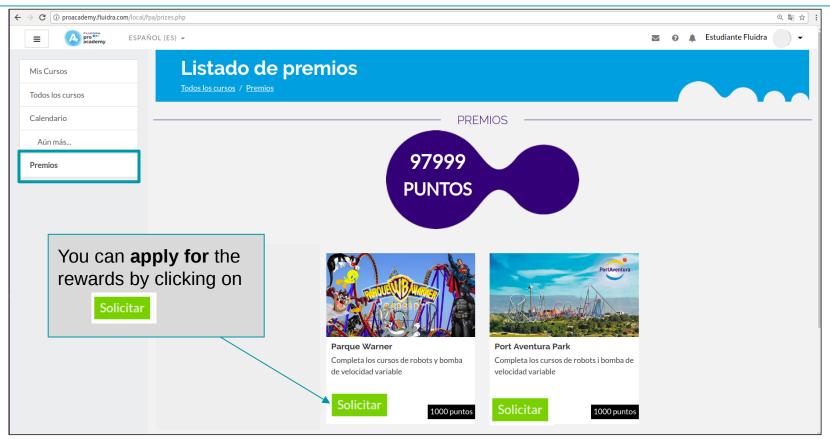

**Rewards:** this displays the rewards you can apply for.

### 16. Achievements and rewards

Once you have completed a course, you will be able to see the scores obtained and swap them for the rewards that are associated with your score.

From the "Rewards" tab, you can see the rewards available and apply for them by clicking on