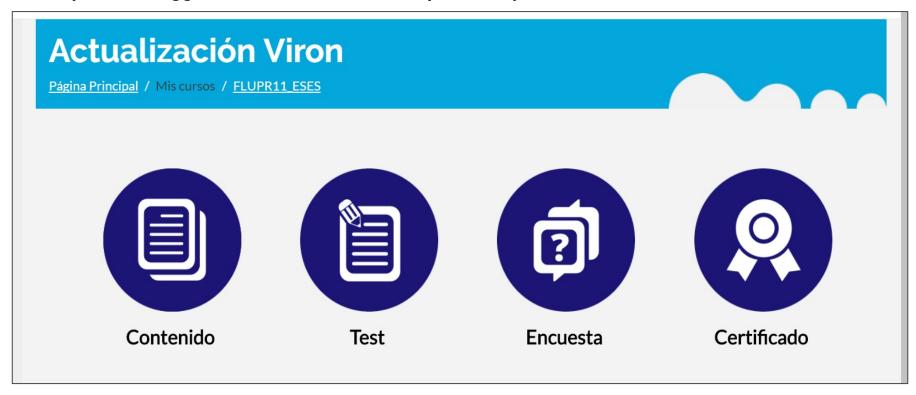

### 6. Logging in to a course's structure

Once you have **logged in to a course from the platform**, you will be able to find the **course structure**.

### 7. Logging in to the contents in a course's structure