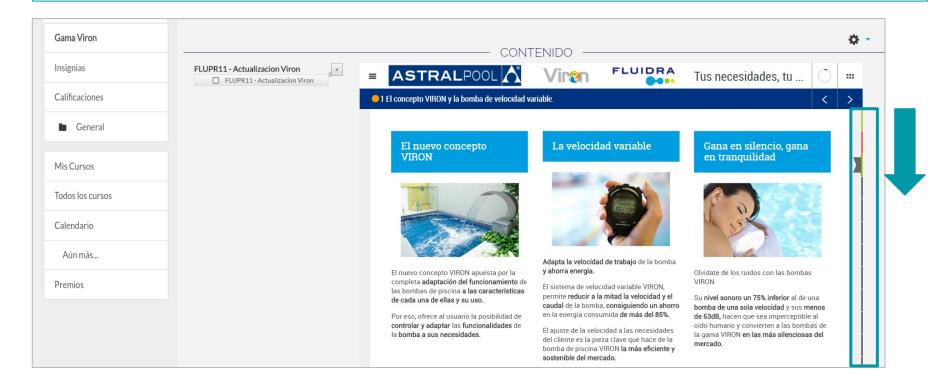

# A menu will pop up from which you can browse through the contents.

# You can move through the contents by scrolling down.

The course will not have been totally completed until all of the dots on each of the chapters turn green.