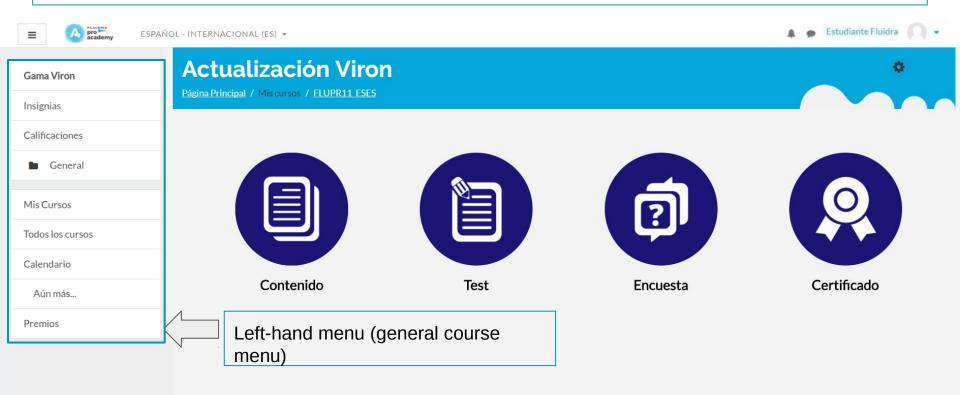

## 14. Description of the platform's menus.

### Left-hand menu

### Let's see what the menu items contain

**Viron Range:** this is the name of the course.

**Insignias:** these are the insignias you have earned on courses.

**Scores:** these are your test scores.

**General:** this is the page you are currently on.

**My courses:** you can see the courses you are currently doing.

**All courses:** this displays all of the courses there are on the platform.

Calendar: this shows the events related to the courses.

More: this takes you to the platform's homepage.

**Rewards:** this displays the rewards you can apply for.