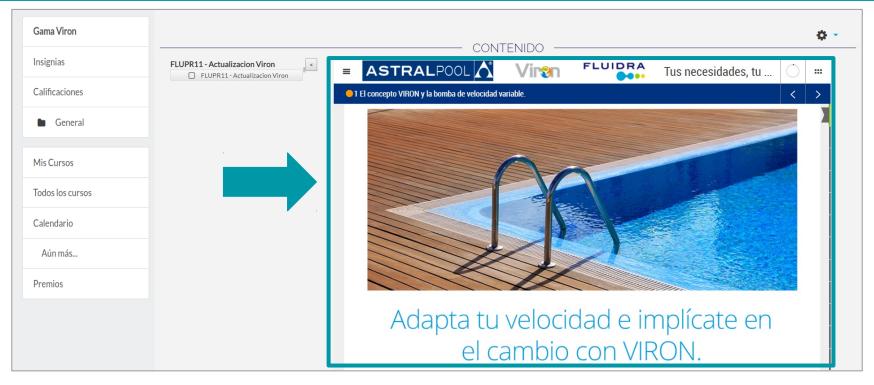

# 8. Logging in to course contents from "Display contents"

You can log in directly to the contents from the table of contents.

## 9. Logging in to course contents from "Start the course"

Another option is to log in directly to "Start the course".