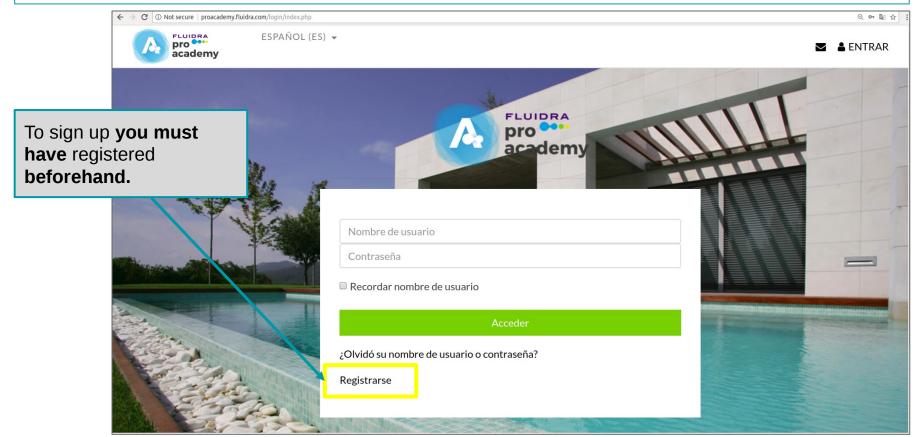

# 2. Fluidra Academy platform Registration and Log-in overview

- To log in, *you must have* **registered by filling in the online form** with the following details: name, username, email, password, the company you work for and the country where you are based.
- These details will be validated by a manager and you will receive an account set-up email.
- Once you have set up your account, you can log in to the platform using your username and password (the ones you entered on the registration form).
- Once on the platform you can log in to the course you would like to do.

## 3. Course Homepage log-in

Just go to the "Log-in" button on the top right-hand side of the Fluidra Academy Platform page.