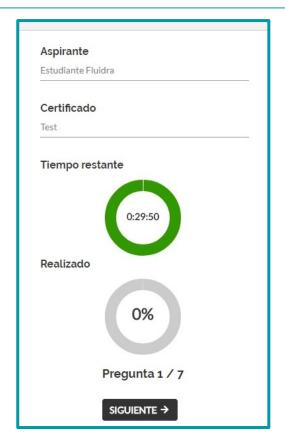

### Test rules

- You must have completed all of the contents of the course to do the test.
- While you are doing the test, you will be able to see the progress made and the time remaining to complete it.
- Once you have completed the test you will be given a score and the correct answers to the questions you got wrong.
- You will be given several attempts at doing the test.
- You must obtain a score of 5 or higher to be able to get the course certificate.