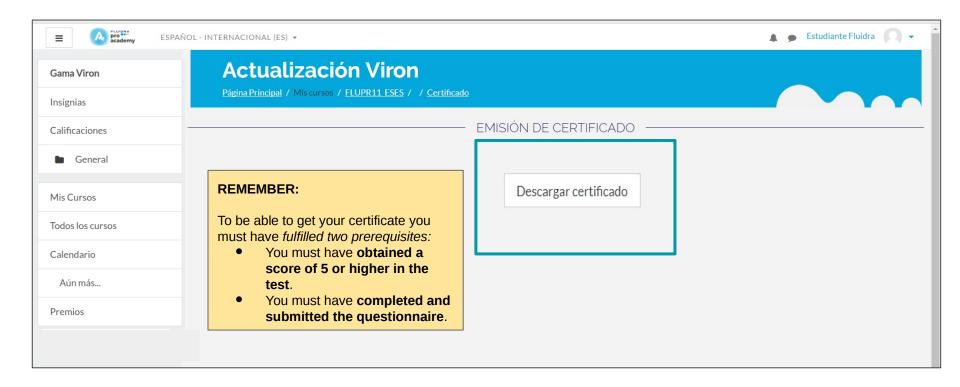

## 13. Certificate log-in

# Obtaining your certificate: you can download your certificate once you have completed the questionnaire.