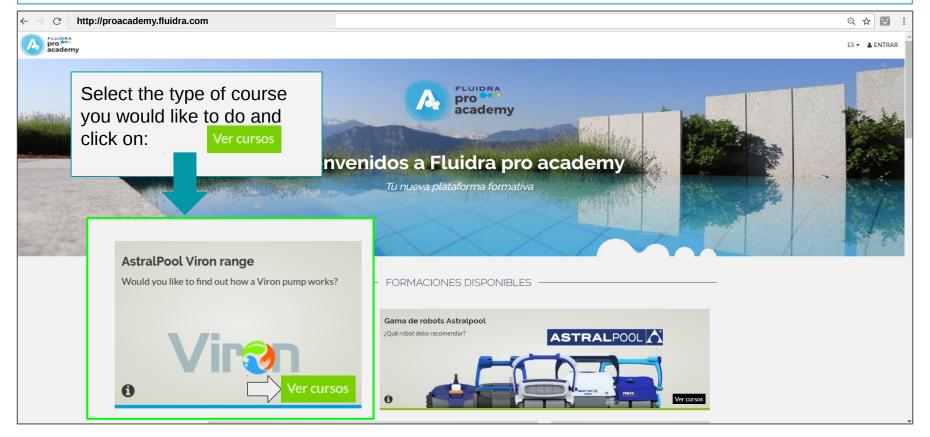

### 4. Course Homepage

The **courses** you **enroll for** will be displayed on this panel. **Online courses** are displayed first.

### Course Homepage

If you scroll down, the **face-to-face** and **skills** courses you enroll for will be displayed. The **scores you obtained on the courses** taken can be seen at the very bottom of the page.