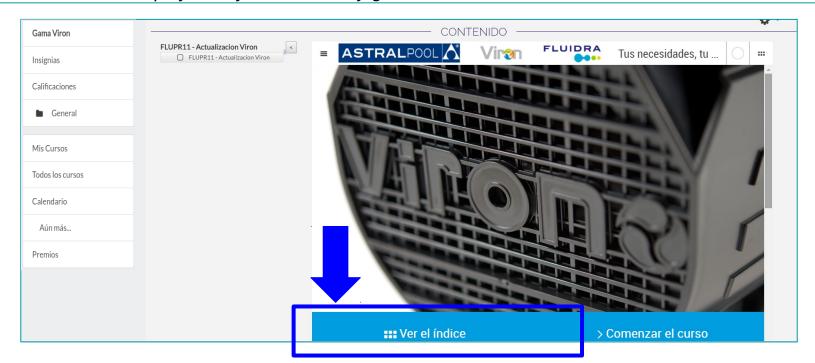

### Contents

If you click on the content icon, it will upload and a window will open on which the course's table of contents will be displayed or you can directly go to "Start the course".

# 8. Logging in to course contents from "Display contents"

You can log in directly to the contents from the table of contents.

## 9. Logging in to course contents from "Start the course"

Another option is to log in directly to "Start the course".