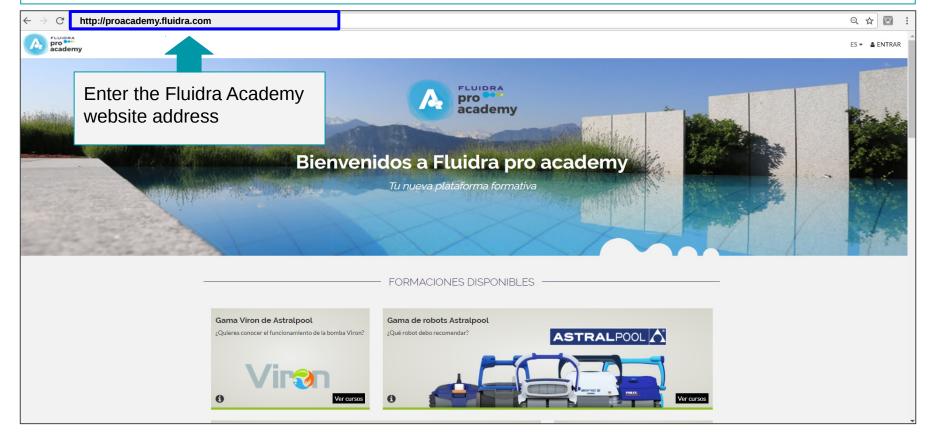

# 2. Fluidra Academy platform Registration and Log-in overview

- To log in, *you must have* **registered by filling in the online form** with the following details: name, username, email, password, the company you work for and the country where you are based.
- These details will be validated by a manager and you will receive an account set-up email.
- Once you have set up your account, you can log in to the platform using your username and password (the ones you entered on the registration form).
- Once on the platform you can log in to the course you would like to do.

## 3. Course Homepage log-in

Just go to the "Log-in" button on the top right-hand side of the Fluidra Academy Platform page.

## Entering your username and password

Enter your username and password (the ones you entered on the registration form).

Click on ACCEDER and you will be able to log in to the courses on the platform.