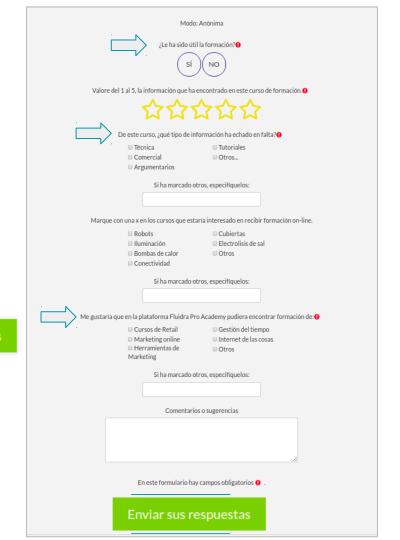

### 12. Questionnaire log-in

Once you have **completed the course**, you can **log in to the questionnaire**. This will **enable** you to get the certificate.

# Questionnaire log-in

You will have to fill in the **fields** that are **marked as mandatory** to be able to do the questionnaire and get the course certificate.

#### REMEMBER:

**Doing the test** is a **prerequisite** to be able to do the questionnaire.

When you have completed it, click on

Enviar sus respuestas