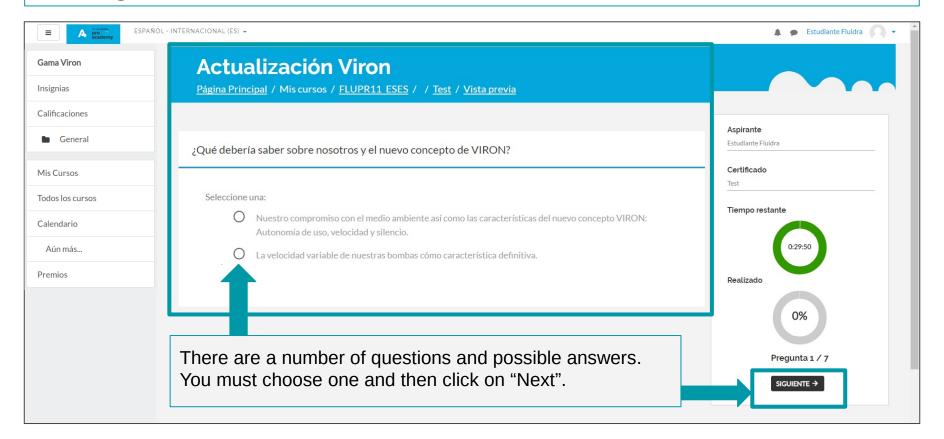

### **Actualización Viron**

Página Principal / Mis cursos / FLUPR11\_ESES

### Doing the test

### Test rules

- You must have completed all of the contents of the course to do the test.
- While you are doing the test, you will be able to see the progress made and the time remaining to complete it.
- Once you have completed the test you will be given a score and the correct answers to the questions you got wrong.
- You will be given several attempts at doing the test.
- You must obtain a score of 5 or higher to be able to get the course certificate.