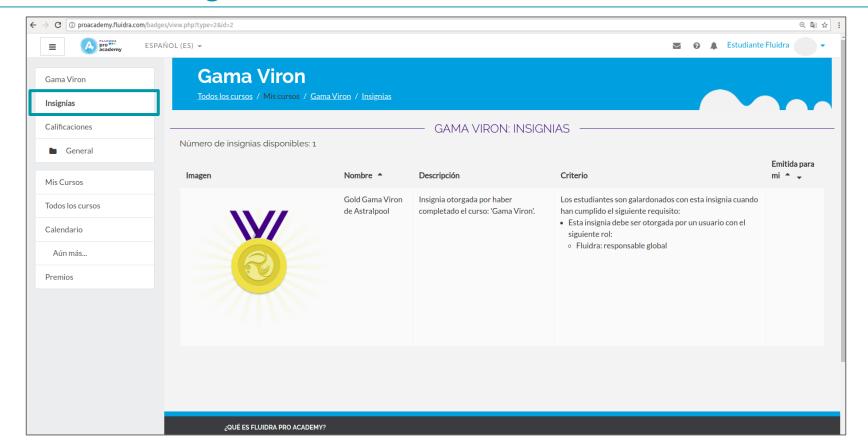

### 15. Your insignias: you can see them from the "Insignias" tab.

### Let's see what the menu items contain

**Viron Range:** this is the name of the course.

**Insignias:** these are the insignias you have earned on courses.

**Scores:** these are your test scores.

**General:** this is the page you are currently on.