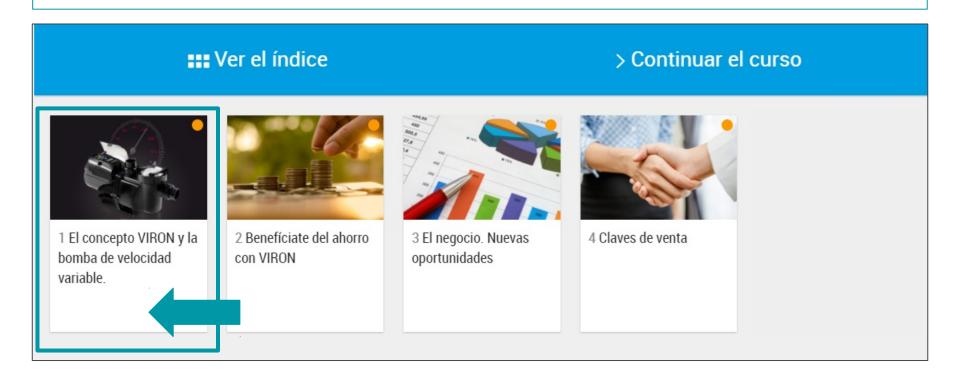

ayed first.



### Course Homepage

If you scroll down, the **face-to-face** and **skills** courses you enroll for will be displayed. The **scores you obtained on the courses** taken can be seen at the very bottom of the page.



# 5. Logging in to a course



### 6. Logging in to a course's structure

Once you have **logged in to a course from the platform**, you will be able to find the **course structure**.



### 7. Logging in to the contents in a course's structure



### Contents

If you click on the content icon, it will upload and a window will open on which the course's table of contents will be displayed or you can directly go to "Start the course".



# 8. Logging in to course contents from "Display contents"

You can log in directly to the contents from the table of contents.



## 9. Logging in to course contents from "Start the course"

Another option is to log in directly to "Start the course".



# A menu will pop up from which you can browse through the contents.



# You can move through the contents by scrolling down.



The course will not have been totally completed until all of the dots on each of the chapters turn green.



# You can download the contents in PDF format or move through the contents using the arrows.



### 11. Test log-in

Once you have completed the course, you can log in to the test.

### **Actualización Viron**

Página Principal / Mis cursos / FLUPR11\_ESES

#### **REMEMBER:**

- A prerequisite for doing the test is to have completed all of the contents of the course.
- You must obtain a score of at least 5 in the test to be able to