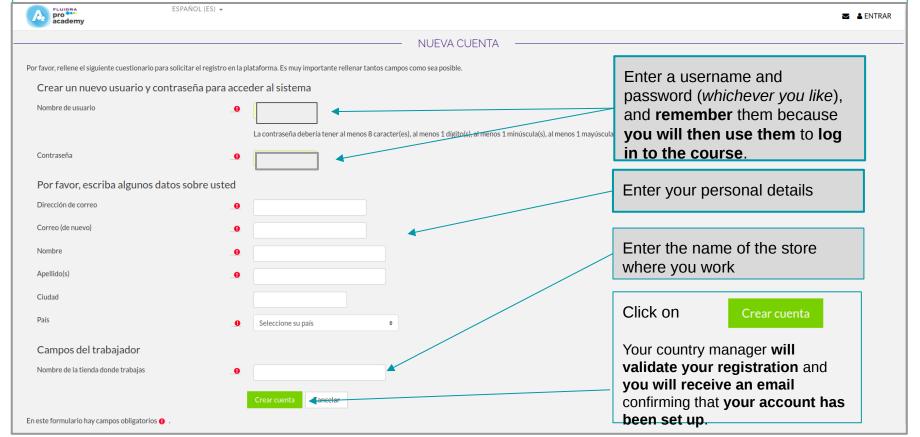

# 2. Fluidra Academy platform Registration and Log-in overview

- To log in, *you must have* **registered by filling in the online form** with the following details: name, username, email, password, the company you work for and the country where you are based.
- These details will be validated by a manager and you will receive an account set-up email.
- Once you have set up your account, you can log in to the platform using your username and password (the ones you entered on the registration form).
- Once on the platform you can log in to the course you would like to do.