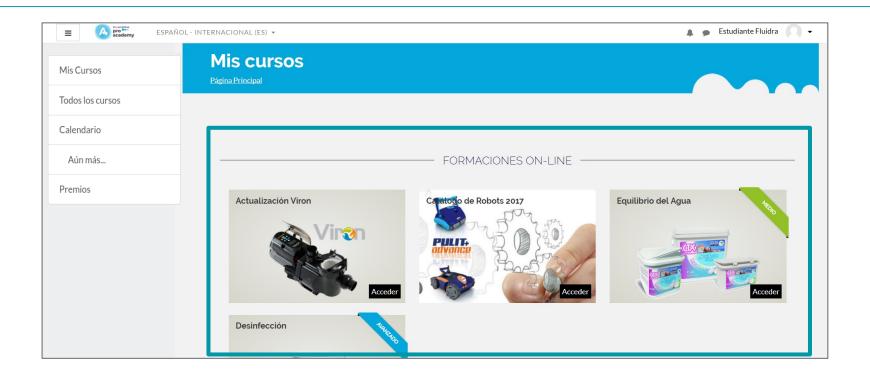

### 4. Course Homepage

The **courses** you **enroll for** will be displayed on this panel. **Online courses** are displayed first.