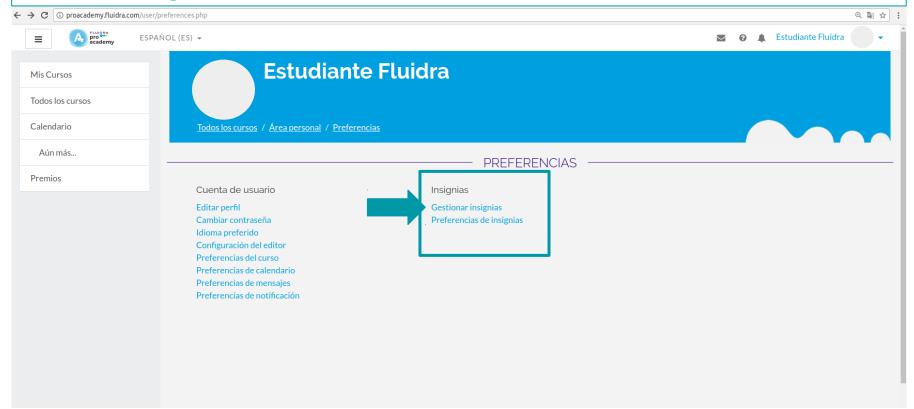

ourse session.



### Let's see what the menu items contain





**Viron Range:** this is the name of the course.

**Insignias:** these are the insignias you have earned on courses.

**Scores:** these are your test scores.

**General:** this is the page you are currently on.

**My courses:** you can see the courses you are currently doing.

**All courses:** this displays all of the courses there are on the platform.

Calendar: this shows the events related to the courses.

More: this takes you to the platform's homepage.

**Rewards:** this displays the rewards you can apply for.

### 15. Your insignias: you can see them from the "Insignias" tab.



# Your insignias: you can manage your insignias from your personal area.



### Your insignias: managing your insignias from "Preferences".





### Your insignias: managing your insignias from "Preferences".





### 16. Achievements and rewards



Once you have completed a course, you will be able to see the scores obtained and swap them for the rewards that are associated with your score.

From the "Rewards" tab, you can see the rewards available and apply for them by clicking on

### 16. Achievements and rewards